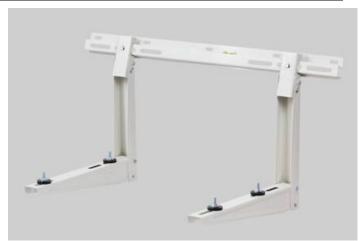

## Construction

Mounting Bracket shall be constructed from 16 GA steel with a baked on powder coating for corrosion resistance

#### Installation

Mounting Bracket shall consist of a cross bar that is attached to the building wall and two (2) L shaped brackets that are hooked and bolted on the cross bar L shaped arms shall be spaced apart to match width of SANCO<sub>2</sub> mounting feet

SANCO<sub>2</sub> unit shall be fastened to the Mounting Bracket using the bolts and anti-vibration washers provided

### **Application**

Mounting Bracket shall allow the SANCO<sub>2</sub> unit to be mounted on a wall or structure as required by the building type