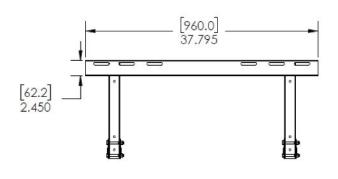

| Specifications                | ECO-MTBRK-B2L |
|-------------------------------|---------------|
|                               |               |
| Physical Data                 |               |
| Material                      | 16 GA Steel   |
| Maxiumum Mounting Width       | 37 3/4"       |
| Mounting Arm Length           | 20 7/8"       |
| Weight                        | 9.2lbs        |
| Mounting                      |               |
| Max Mounting Weight (per Arm) | 176lbs        |