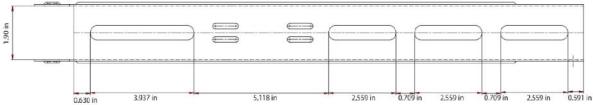

| Specifications                | ECO-MTBRK-B2L |
|-------------------------------|---------------|
|                               |               |
| Physical Data                 |               |
| Material                      | 16 GA Steel   |
| Maxiumum Mounting Width       | 37 3/4"       |
| Mounting Arm Length           | 20 7/8"       |
| Weight                        | 9.2lbs        |
| Mounting                      |               |
| Max Mounting Weight (per Arm) | 176lbs        |

# **Arm Slot Detail**

ECO2 Systems LLC

PO Box 1358, Walled Lake MI 48390, Tel: 1-844 SAND CO2 (1-844 726 3262)