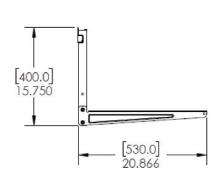

| Specifications                | ECO-MTBRK-B2L |
|-------------------------------|---------------|
|                               |               |
| Physical Data                 |               |
| Material                      | 16 GA Steel   |
| Maxiumum Mounting Width       | 37 3/4"       |
| Mounting Arm Length           | 20 7/8"       |
| Weight                        | 9.2lbs        |
| Mounting                      |               |
| Max Mounting Weight (per Arm) | 176lbs        |